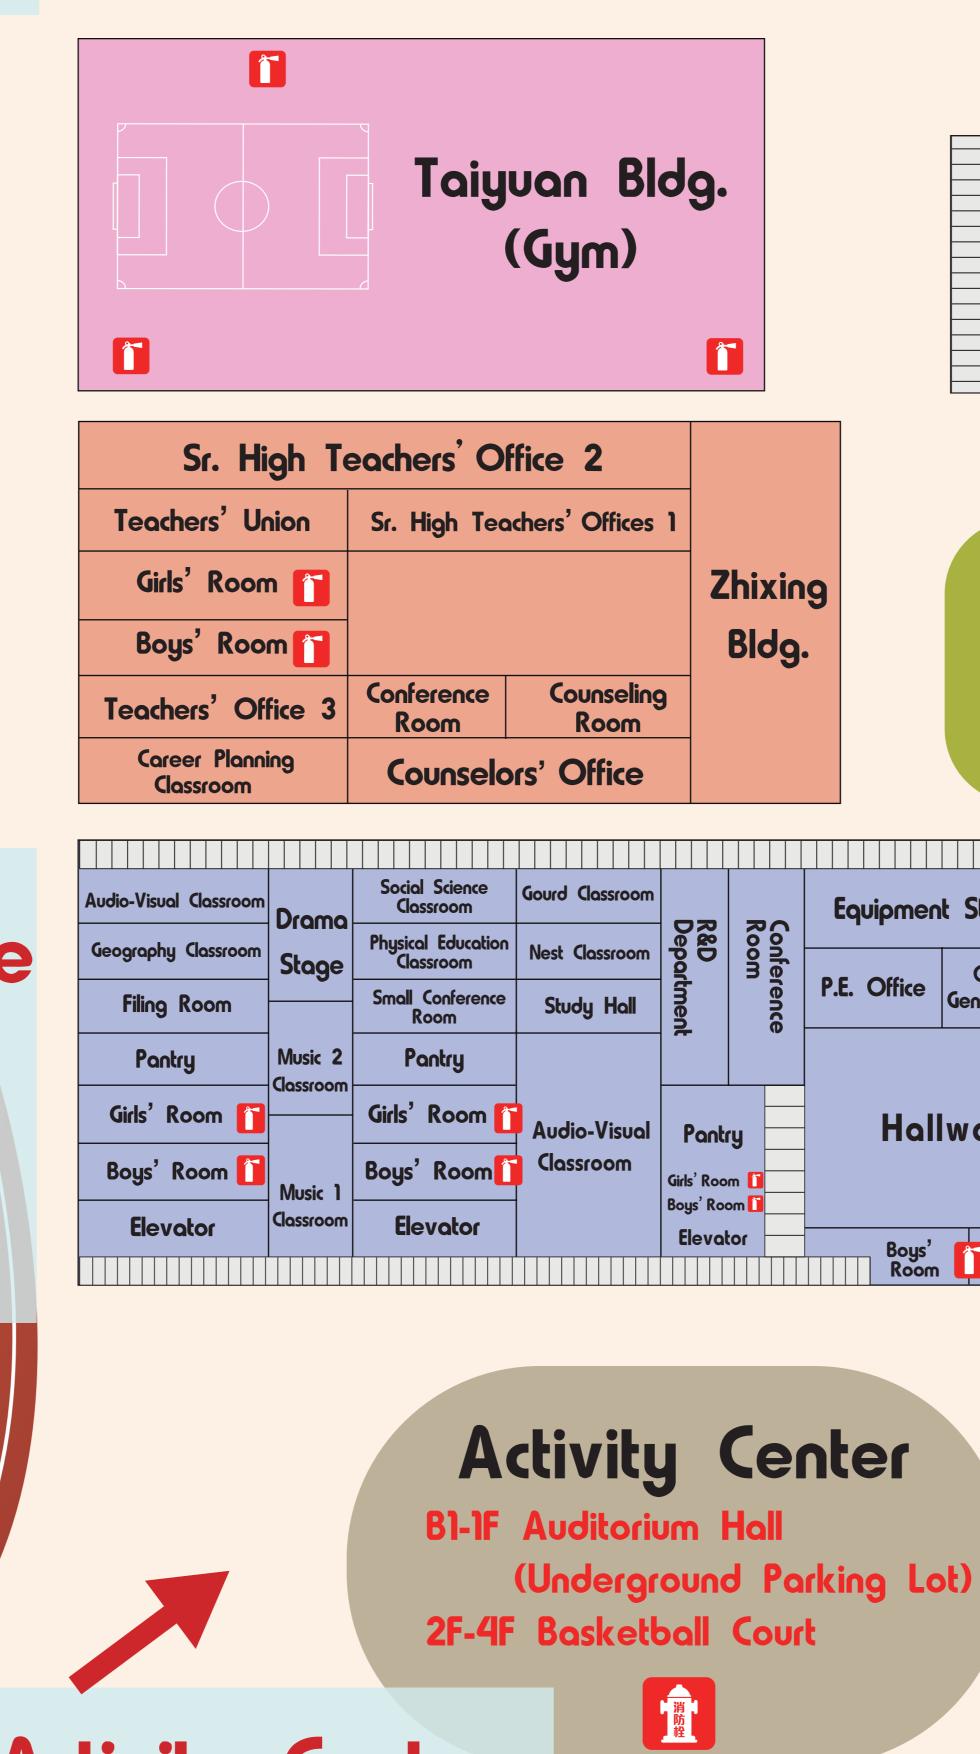

|                                       |                             |                                                      | Yuewen                                                                                                                                                                                                                                                                                                                                                                                                                                                                                                                                                                                                                                                                                                                                                                                                                                                                                                                                                                                                                                                                                                                                                                                                                                                                                                                                                                                                                                                                                                                                                                                                                                                                                                                                                                                                                                                                                                                                                                                                                                                                                                                         | Bldg.                                             |                                                   | <b>B</b> Loca                                                                   |                                   |
|---------------------------------------|-----------------------------|------------------------------------------------------|--------------------------------------------------------------------------------------------------------------------------------------------------------------------------------------------------------------------------------------------------------------------------------------------------------------------------------------------------------------------------------------------------------------------------------------------------------------------------------------------------------------------------------------------------------------------------------------------------------------------------------------------------------------------------------------------------------------------------------------------------------------------------------------------------------------------------------------------------------------------------------------------------------------------------------------------------------------------------------------------------------------------------------------------------------------------------------------------------------------------------------------------------------------------------------------------------------------------------------------------------------------------------------------------------------------------------------------------------------------------------------------------------------------------------------------------------------------------------------------------------------------------------------------------------------------------------------------------------------------------------------------------------------------------------------------------------------------------------------------------------------------------------------------------------------------------------------------------------------------------------------------------------------------------------------------------------------------------------------------------------------------------------------------------------------------------------------------------------------------------------------|---------------------------------------------------|---------------------------------------------------|---------------------------------------------------------------------------------|-----------------------------------|
|                                       |                             | Chemistry Lab                                        |                                                                                                                                                                                                                                                                                                                                                                                                                                                                                                                                                                                                                                                                                                                                                                                                                                                                                                                                                                                                                                                                                                                                                                                                                                                                                                                                                                                                                                                                                                                                                                                                                                                                                                                                                                                                                                                                                                                                                                                                                                                                                                                                |                                                   |                                                   | • Becar                                                                         | eful of                           |
| Baseball                              | Bubbling Springs Bl         | Computer<br>Classroom 1                              | Room<br>Management<br>Office                                                                                                                                                                                                                                                                                                                                                                                                                                                                                                                                                                                                                                                                                                                                                                                                                                                                                                                                                                                                                                                                                                                                                                                                                                                                                                                                                                                                                                                                                                                                                                                                                                                                                                                                                                                                                                                                                                                                                                                                                                                                                                   | Computer Classroom                                |                                                   |                                                                                 |                                   |
| Batting<br>Cage                       | (Heated Swimming P          | Pool)                                                | Library<br>chers'Office C                                                                                                                                                                                                                                                                                                                                                                                                                                                                                                                                                                                                                                                                                                                                                                                                                                                                                                                                                                                                                                                                                                                                                                                                                                                                                                                                                                                                                                                                                                                                                                                                                                                                                                                                                                                                                                                                                                                                                                                                                                                                                                      | reativity Classroo                                | Girls'<br>Room 2F<br>All<br>Gender<br>Restroom 1F | 6                                                                               |                                   |
|                                       |                             |                                                      |                                                                                                                                                                                                                                                                                                                                                                                                                                                                                                                                                                                                                                                                                                                                                                                                                                                                                                                                                                                                                                                                                                                                                                                                                                                                                                                                                                                                                                                                                                                                                                                                                                                                                                                                                                                                                                                                                                                                                                                                                                                                                                                                | helter                                            | Com Gender<br>Restroom IF<br>BI                   | 60,000                                                                          | <b>S</b>                          |
|                                       |                             |                                                      | .izhi Bldg.                                                                                                                                                                                                                                                                                                                                                                                                                                                                                                                                                                                                                                                                                                                                                                                                                                                                                                                                                                                                                                                                                                                                                                                                                                                                                                                                                                                                                                                                                                                                                                                                                                                                                                                                                                                                                                                                                                                                                                                                                                                                                                                    |                                                   |                                                   | Oumo                                                                            | • Po                              |
| Classroom                             |                             |                                                      |                                                                                                                                                                                                                                                                                                                                                                                                                                                                                                                                                                                                                                                                                                                                                                                                                                                                                                                                                                                                                                                                                                                                                                                                                                                                                                                                                                                                                                                                                                                                                                                                                                                                                                                                                                                                                                                                                                                                                                                                                                                                                                                                | Classroom Classroom                               |                                                   | room Boys' <b>4F</b>                                                            | • Ea                              |
| Classroom 1                           |                             |                                                      |                                                                                                                                                                                                                                                                                                                                                                                                                                                                                                                                                                                                                                                                                                                                                                                                                                                                                                                                                                                                                                                                                                                                                                                                                                                                                                                                                                                                                                                                                                                                                                                                                                                                                                                                                                                                                                                                                                                                                                                                                                                                                                                                | Classroom Classroom                               |                                                   |                                                                                 |                                   |
| Snack                                 |                             |                                                      | I<br>on Passageway Room                                                                                                                                                                                                                                                                                                                                                                                                                                                                                                                                                                                                                                                                                                                                                                                                                                                                                                                                                                                                                                                                                                                                                                                                                                                                                                                                                                                                                                                                                                                                                                                                                                                                                                                                                                                                                                                                                                                                                                                                                                                                                                        | Classroom<br>Classroom                            | e Audio-Visual Classr                             |                                                                                 | vzhen Blo                         |
|                                       |                             |                                                      |                                                                                                                                                                                                                                                                                                                                                                                                                                                                                                                                                                                                                                                                                                                                                                                                                                                                                                                                                                                                                                                                                                                                                                                                                                                                                                                                                                                                                                                                                                                                                                                                                                                                                                                                                                                                                                                                                                                                                                                                                                                                                                                                |                                                   | Boys'<br>Room<br>Girls'<br>Room                   |                                                                                 | iology Lab 3<br>iology Lab 2      |
|                                       |                             |                                                      |                                                                                                                                                                                                                                                                                                                                                                                                                                                                                                                                                                                                                                                                                                                                                                                                                                                                                                                                                                                                                                                                                                                                                                                                                                                                                                                                                                                                                                                                                                                                                                                                                                                                                                                                                                                                                                                                                                                                                                                                                                                                                                                                |                                                   | Girls' Cu                                         | eography Classroom B                                                            | nent Management<br>iology Lab 1   |
|                                       |                             |                                                      | Classroom Class                                                                                                                                                                                                                                                                                                                                                                                                                                                                                                                                                                                                                                                                                                                                                                                                                                                                                                                                                                                                                                                                                                                                                                                                                                                                                                                                                                                                                                                                                                                                                                                                                                                                                                                                                                                                                                                                                                                                                                                                                                                                                                                | ssroom Classroom                                  | 9.<br>Classroom                                   | Classroom Boys'                                                                 |                                   |
|                                       |                             | an Bldg.<br>iym)                                     |                                                                                                                                                                                                                                                                                                                                                                                                                                                                                                                                                                                                                                                                                                                                                                                                                                                                                                                                                                                                                                                                                                                                                                                                                                                                                                                                                                                                                                                                                                                                                                                                                                                                                                                                                                                                                                                                                                                                                                                                                                                                                                                                |                                                   | Classroom                                         | Classroom Girls' 3                                                              | -                                 |
|                                       |                             |                                                      | Classroom Classr | SSROOM Classroom                                  | Military Education<br>Classroom<br>Health Center  | Classroom Boys' 2<br>Preparation Girls' 1                                       |                                   |
|                                       |                             |                                                      |                                                                                                                                                                                                                                                                                                                                                                                                                                                                                                                                                                                                                                                                                                                                                                                                                                                                                                                                                                                                                                                                                                                                                                                                                                                                                                                                                                                                                                                                                                                                                                                                                                                                                                                                                                                                                                                                                                                                                                                                                                                                                                                                |                                                   |                                                   |                                                                                 |                                   |
| Teachers                              | ' Union Sr. High Teache     | ers' Offices 1                                       |                                                                                                                                                                                                                                                                                                                                                                                                                                                                                                                                                                                                                                                                                                                                                                                                                                                                                                                                                                                                                                                                                                                                                                                                                                                                                                                                                                                                                                                                                                                                                                                                                                                                                                                                                                                                                                                                                                                                                                                                                                                                                                                                |                                                   |                                                   |                                                                                 | <b>Dinxue</b><br>Classroom        |
|                                       | Room 1                      | Zhixing<br>Bldg.                                     |                                                                                                                                                                                                                                                                                                                                                                                                                                                                                                                                                                                                                                                                                                                                                                                                                                                                                                                                                                                                                                                                                                                                                                                                                                                                                                                                                                                                                                                                                                                                                                                                                                                                                                                                                                                                                                                                                                                                                                                                                                                                                                                                | tyard Ga                                          | cdee                                              |                                                                                 | Classroom                         |
| Teachers'<br>Career f                 | Office 3 Conference<br>Room | Counseling<br>Room                                   |                                                                                                                                                                                                                                                                                                                                                                                                                                                                                                                                                                                                                                                                                                                                                                                                                                                                                                                                                                                                                                                                                                                                                                                                                                                                                                                                                                                                                                                                                                                                                                                                                                                                                                                                                                                                                                                                                                                                                                                                                                                                                                                                | iguio du                                          |                                                   |                                                                                 | Classroom<br>ence Room            |
|                                       |                             |                                                      |                                                                                                                                                                                                                                                                                                                                                                                                                                                                                                                                                                                                                                                                                                                                                                                                                                                                                                                                                                                                                                                                                                                                                                                                                                                                                                                                                                                                                                                                                                                                                                                                                                                                                                                                                                                                                                                                                                                                                                                                                                                                                                                                |                                                   |                                                   |                                                                                 |                                   |
| Audio-Visual Class<br>Geography Class |                             | est Classroom                                        | ent Storage                                                                                                                                                                                                                                                                                                                                                                                                                                                                                                                                                                                                                                                                                                                                                                                                                                                                                                                                                                                                                                                                                                                                                                                                                                                                                                                                                                                                                                                                                                                                                                                                                                                                                                                                                                                                                                                                                                                                                                                                                                                                                                                    | Administ                                          | ration Bl                                         | dg.                                                                             | Circular                          |
| Filing Room                           |                             | Study Hall                                           | e Office of<br>General Affairs                                                                                                                                                                                                                                                                                                                                                                                                                                                                                                                                                                                                                                                                                                                                                                                                                                                                                                                                                                                                                                                                                                                                                                                                                                                                                                                                                                                                                                                                                                                                                                                                                                                                                                                                                                                                                                                                                                                                                                                                                                                                                                 | Accounting<br>Office PTA<br>Office                |                                                   | Office <b>2F</b>                                                                | Stage                             |
| Girls' Room                           |                             | Audio-Visual Pantry Ha                               | allway                                                                                                                                                                                                                                                                                                                                                                                                                                                                                                                                                                                                                                                                                                                                                                                                                                                                                                                                                                                                                                                                                                                                                                                                                                                                                                                                                                                                                                                                                                                                                                                                                                                                                                                                                                                                                                                                                                                                                                                                                                                                                                                         | PersonnelAll Gender<br>RestroomOfficeCopy<br>Room | Hollwoy Office                                    | of<br>Affairs                                                                   |                                   |
| Boys' Roon<br>Elevator                | Music 1                     | Girls' Room 🚺<br>Boys' Room 🚺<br>Elevator Boy<br>Roo | ls' <b>Girls</b> '<br>om Room                                                                                                                                                                                                                                                                                                                                                                                                                                                                                                                                                                                                                                                                                                                                                                                                                                                                                                                                                                                                                                                                                                                                                                                                                                                                                                                                                                                                                                                                                                                                                                                                                                                                                                                                                                                                                                                                                                                                                                                                                                                                                                  | Room                                              |                                                   | vicoi                                                                           | BIOS<br>Arts Clossroom            |
|                                       |                             |                                                      |                                                                                                                                                                                                                                                                                                                                                                                                                                                                                                                                                                                                                                                                                                                                                                                                                                                                                                                                                                                                                                                                                                                                                                                                                                                                                                                                                                                                                                                                                                                                                                                                                                                                                                                                                                                                                                                                                                                                                                                                                                                                                                                                |                                                   |                                                   | Scouts                                                                          | Room Whinen<br>Storoge Instrument |
|                                       | Act                         | tivity Center                                        |                                                                                                                                                                                                                                                                                                                                                                                                                                                                                                                                                                                                                                                                                                                                                                                                                                                                                                                                                                                                                                                                                                                                                                                                                                                                                                                                                                                                                                                                                                                                                                                                                                                                                                                                                                                                                                                                                                                                                                                                                                                                                                                                | Founta                                            |                                                   | Home Economics An<br>Home Econom 2 An<br>Classroom 1 Class<br>Tech. High) Class |                                   |
|                                       | <b>B1-1F</b> A              | uditorium Hall                                       |                                                                                                                                                                                                                                                                                                                                                                                                                                                                                                                                                                                                                                                                                                                                                                                                                                                                                                                                                                                                                                                                                                                                                                                                                                                                                                                                                                                                                                                                                                                                                                                                                                                                                                                                                                                                                                                                                                                                                                                                                                                                                                                                | rounta                                            | 3f<br>2                                           | Living (Sr. Cooking                                                             |                                   |
|                                       |                             | Jnderground Parking I<br>Basketball Court            | _ot)                                                                                                                                                                                                                                                                                                                                                                                                                                                                                                                                                                                                                                                                                                                                                                                                                                                                                                                                                                                                                                                                                                                                                                                                                                                                                                                                                                                                                                                                                                                                                                                                                                                                                                                                                                                                                                                                                                                                                                                                                                                                                                                           |                                                   |                                                   | TF Boys<br>Room                                                                 |                                   |
| -tiv/itu                              | Cootor                      | 消<br>時<br>経                                          |                                                                                                                                                                                                                                                                                                                                                                                                                                                                                                                                                                                                                                                                                                                                                                                                                                                                                                                                                                                                                                                                                                                                                                                                                                                                                                                                                                                                                                                                                                                                                                                                                                                                                                                                                                                                                                                                                                                                                                                                                                                                                                                                |                                                   | Γ                                                 |                                                                                 |                                   |
|                                       | <b>J</b> Center             |                                                      |                                                                                                                                                                                                                                                                                                                                                                                                                                                                                                                                                                                                                                                                                                                                                                                                                                                                                                                                                                                                                                                                                                                                                                                                                                                                                                                                                                                                                                                                                                                                                                                                                                                                                                                                                                                                                                                                                                                                                                                                                                                                                                                                |                                                   | Ρ                                                 |                                                                                 | g Bus Stop                        |
| enter.                                |                             | Se                                                   | ecurity Roo                                                                                                                                                                                                                                                                                                                                                                                                                                                                                                                                                                                                                                                                                                                                                                                                                                                                                                                                                                                                                                                                                                                                                                                                                                                                                                                                                                                                                                                                                                                                                                                                                                                                                                                                                                                                                                                                                                                                                                                                                                                                                                                    | m                                                 |                                                   |                                                                                 | 5                                 |
|                                       |                             |                                                      |                                                                                                                                                                                                                                                                                                                                                                                                                                                                                                                                                                                                                                                                                                                                                                                                                                                                                                                                                                                                                                                                                                                                                                                                                                                                                                                                                                                                                                                                                                                                                                                                                                                                                                                                                                                                                                                                                                                                                                                                                                                                                                                                | Front Gate                                        | e Over                                            | nead Walkway                                                                    |                                   |
|                                       |                             |                                                      |                                                                                                                                                                                                                                                                                                                                                                                                                                                                                                                                                                                                                                                                                                                                                                                                                                                                                                                                                                                                                                                                                                                                                                                                                                                                                                                                                                                                                                                                                                                                                                                                                                                                                                                                                                                                                                                                                                                                                                                                                                                                                                                                |                                                   |                                                   |                                                                                 |                                   |