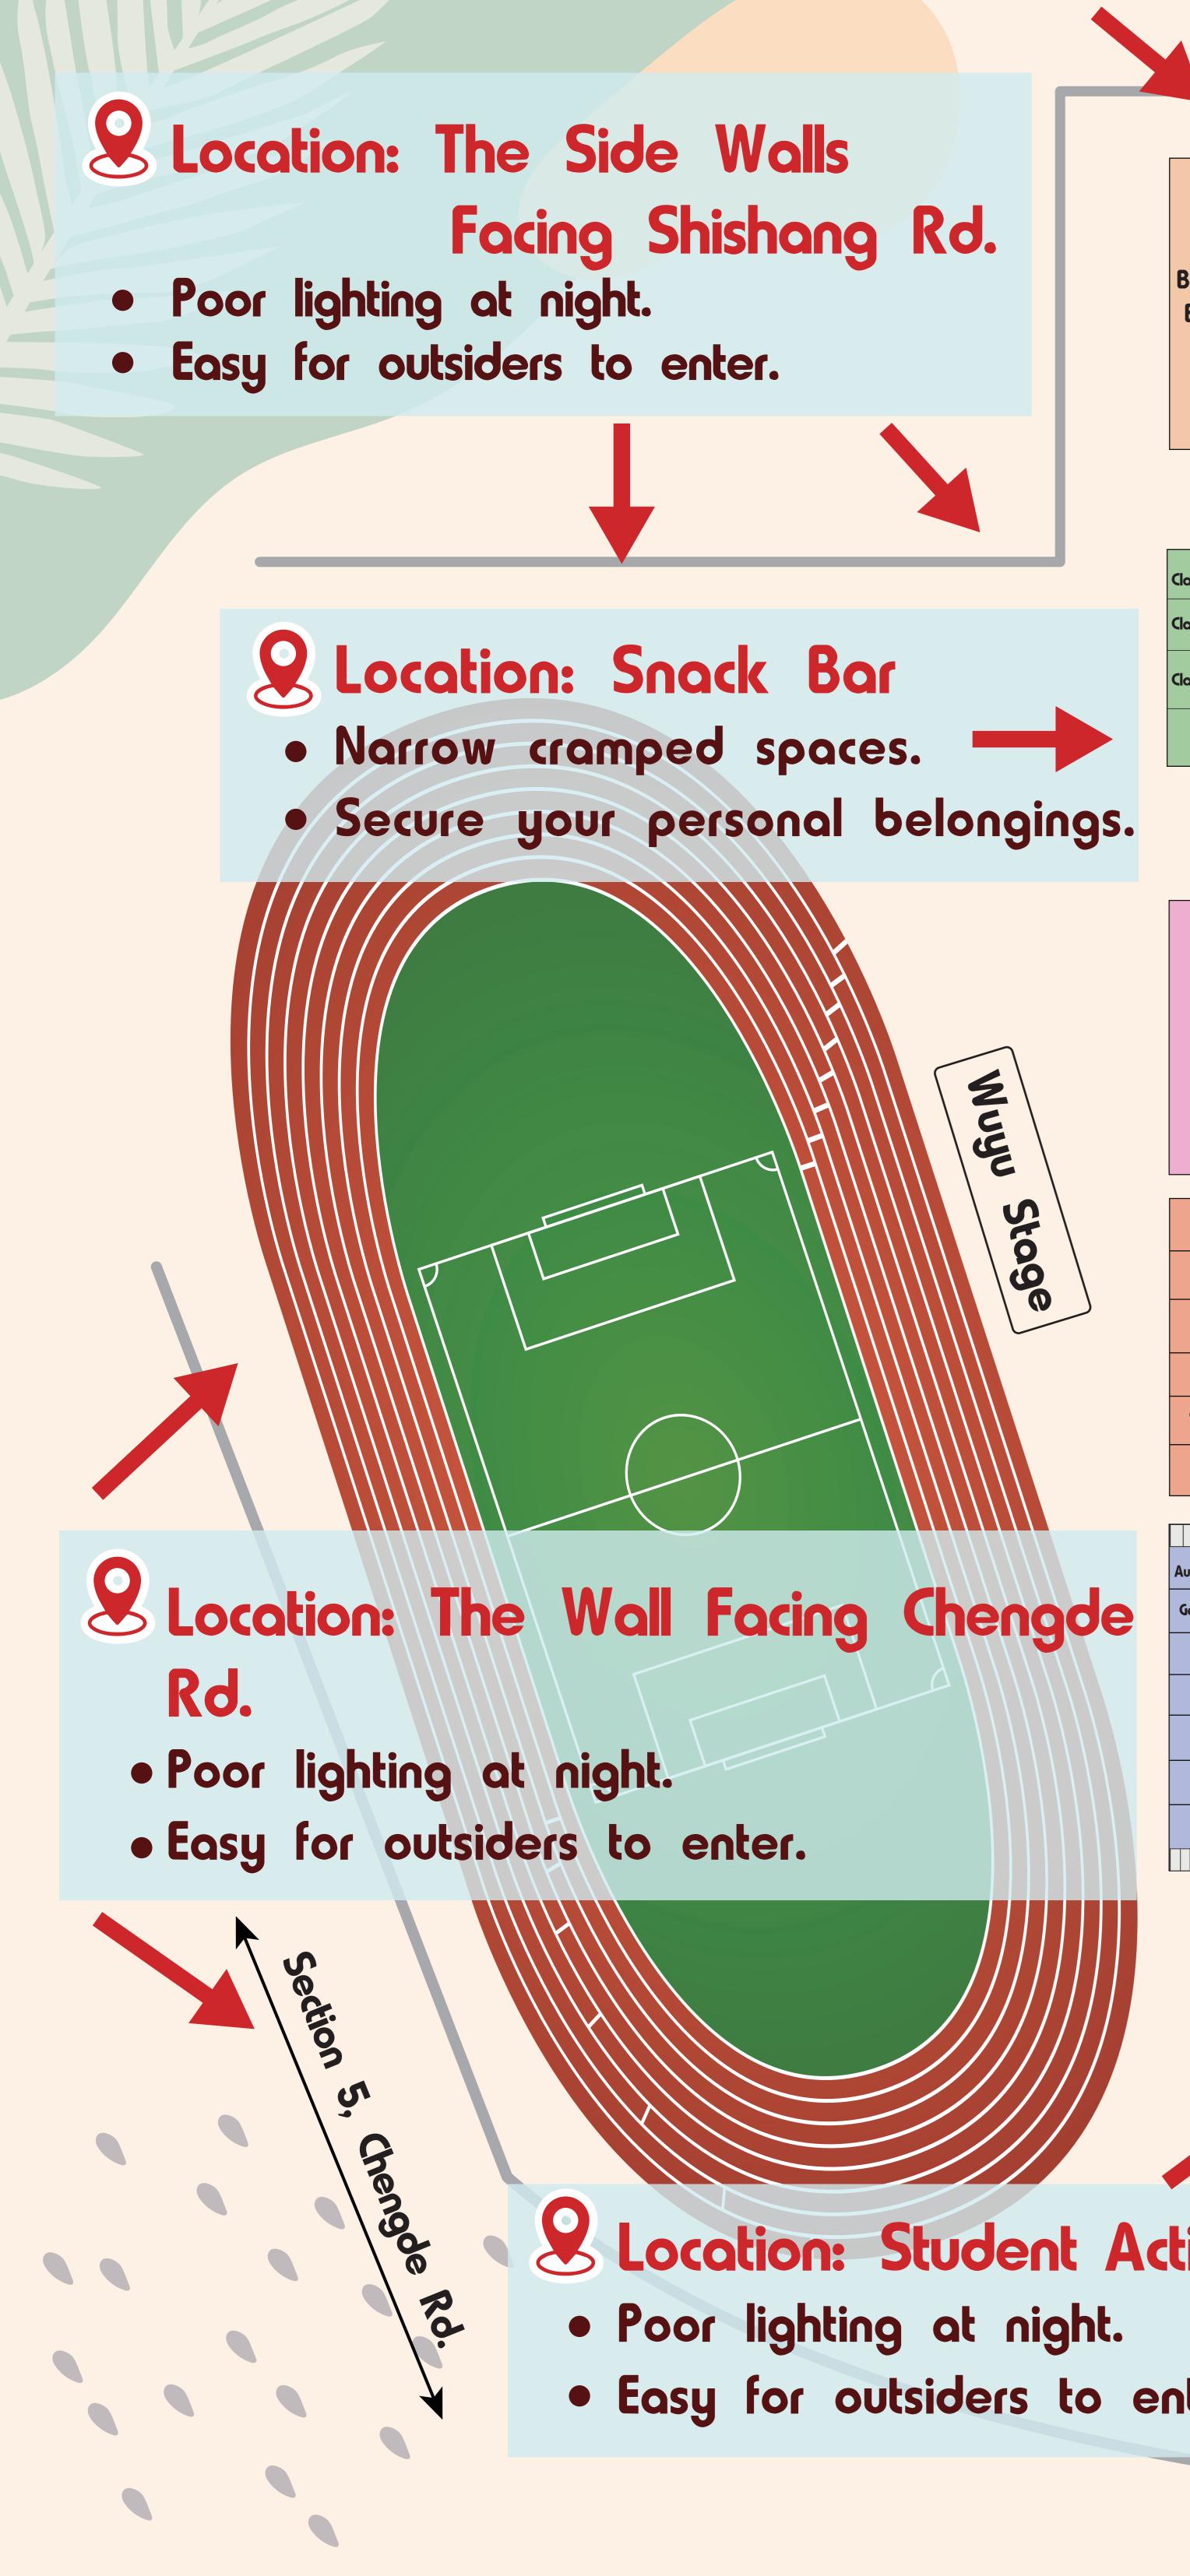

## Yuewen Bldg. of Cars Entering and Leaving. ocation: The Wall Facing Shishang Rd. oor lighting at night. asy for outsiders to enter. 4F 3F 2F Shishon 1F B1 Ro Bldg Classroom Classroom 4F Classroom 🚺 Classroom Home Economics 1 Club Room Girls' Room Classroom teans court

Location: School Gate and Nearby Fence
Poor lighting at night. • Easy for outsiders to enter.