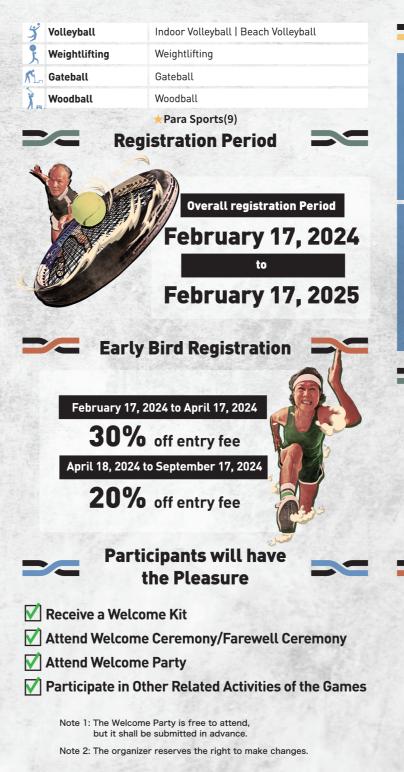

### March 2024 to 2025

**The Training Camp** 

The training camp is planned for 35 sports, which is free of charge as long as you have completed the official registration for the WMG2025. People are welcome to join the training

camp to improve their athletic performance and skills. Take on the challenge with the world.

# Warm-up (test) Events

Based on the age grouping and competition format of each sport, the organizer has invested in the competition

model to create a sense of excitement for the competition. Welcome to join us to challenge your competitive strength, and it's also a chance to find good friends to prepare for the